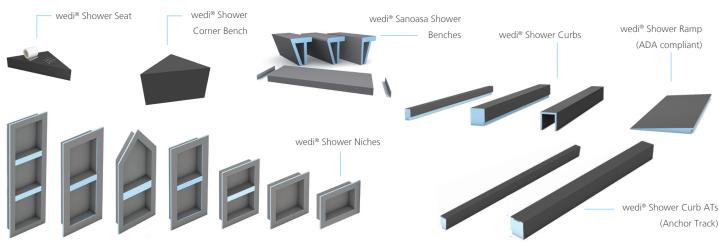

#### Product advantages and use for wedi Prefabricated Seats and Benches

wedi's prefabricated shower seats and benches are much easier and faster to install than metal tray or concrete seats. They also bond well to thinset mortar and are 100% waterproof due to the extruded polystyrene closed-cell foam core. They will not cause efflorescence, discolorations, or waterproofing issues frequently observed with products requiring mortar fills. wedi's prefabricated suspended corner seats do not require additional blocking installed in the framing, and the mounting brackets and their fastening points are hidden from water exposure and are fastened into existing wall studs. wedi's prefabricated suspended corner seats carry up to 350 lbs of weight once installed. All wedi seats are pre-sloped on

#### Product advantages and use for wedi Prefabricated Shower Niches

wedi prefabricated shower niches are made from wedi 1/2 in. wedi<sup>®</sup> Building Panels for strength, and come in a variety of different size options to fit every shower necessity. wedi<sup>®</sup> Shower Niches install quickly, safely, and integrate flush into the wall panel assembly with wedi fasteners and wedi<sup>®</sup> Joint Sealant. Shelves, included in some models, are optional and may be installed exactly where they best fit the design.

#### Product advantages and use for wedi Curbs and Ramps

wedi curbs and ramps are available in several options for shower entry designs where transitions are required, and can be installed with wedi Fundo<sup>®</sup> shower bases as well as conventional mortar bed systems. Waterproof and versatile, wedi curbs and ramps may be tiled before glass doors, panels, or blocks are installed. Epoxy glue is recommended instead of screw fasteners when installing into wedi's solid foam curbs. Optionally, you can also use our wedi<sup>®</sup> Shower Curb AT (with integrated Anchor Track (AT)) where fastening is required. All wedi curb options except wedi<sup>®</sup> Curb Caps, which work in combination with 2 x 4 framing support, are slightly sloped to direct water towards the drain of the shower. All wedi curbs can carry a weight of 280 lbs./ft.